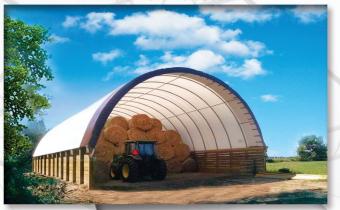

### SINGLE TRUSS BUILDINGS

WIDTHS OF 20-24-25-30-35 FEET



- **LOW COST MULTI-USE BUILDINGS**
- ▶ YOU SUPPLY THE IMAGINATION.....
  WE'LL SUPPLY EVERYTHING ELSE

# **ENGINEERED TRUSS BUILDINGS**

OVER 185 MODELS IN WIDTHS FROM 32 TO 180 FEET



# **ENGINEERED GABLE PROFILE BUILDINGS**



MADE IN THE U.S.A.



**DURABILITY YOU WANT AND THE INNOVATION YOU NEED** 



STANDARD TRUSS - 11 WIDTHS, 7 LOAD COMBINATIONS PER WIDTH 77 DIFFERENT MODELS

30'

20'

10'

~ NEW!! 140 • 150 • 160 • 170 • 180 WIDTHS NOW AVAILABLE ~



"Load combinations" refer to different wind & snow loads. We will accommodate wind & snow loads specific to your location. Our designs cover over 98% of all the wind and snow load requirements in the USA.

# LOW SLOPE - 6 WIDTHS, 7 LOAD COMBINATIONS PER WIDTH 42 DIFFERENT MODELS



TRUSS WITH 5 FOOT LEG - 5 WIDTHS, 7 LOAD COMBINATIO