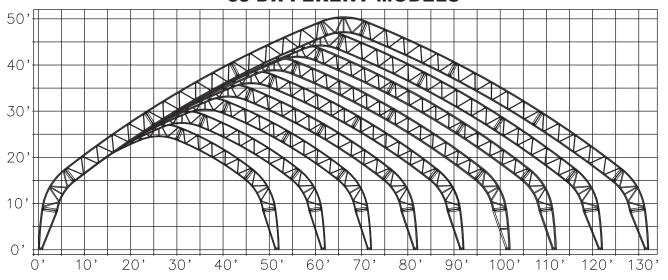

# **ENGINEERED GABLE PROFILE BUILDINGS**

MADE IN THE U.S.A.

**DURABILITY YOU WANT AND THE INNOVATION YOU NEED** 

STANDARD TRUSS - 11 WIDTHS, 7 LOAD COMBINATIONS PER WIDTH 77 DIFFERENT MODELS

30'

20'

10'

~ NEW!! 140 • 150 • 160 • 170 • 180 WIDTHS NOW AVAILABLE ~

"Load combinations" refer to different wind & snow loads. We will accommodate wind & snow loads specific to your location. Our designs cover over 98% of all the wind and snow load requirements in the USA.