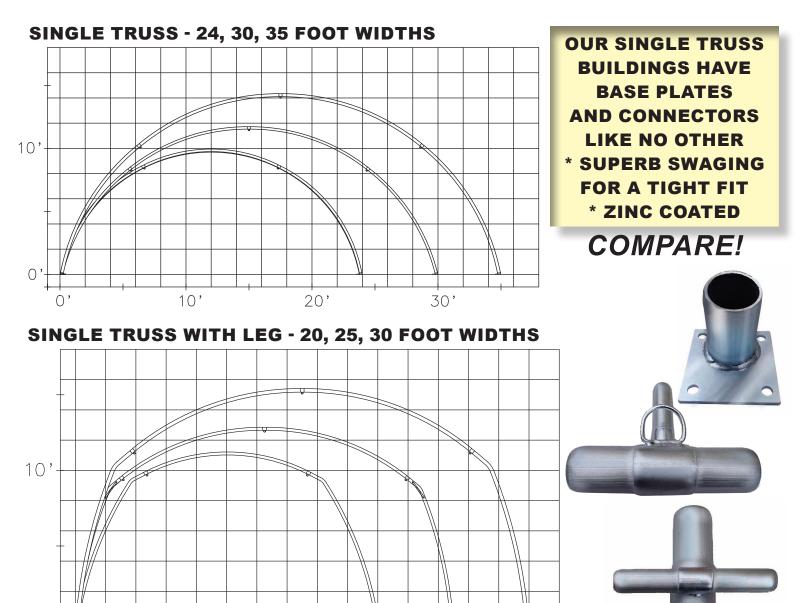

### SINGLE TRUSS BUILDINGS

WIDTHS OF 20-24-25-30-35 FEET

- **LOW COST MULTI-USE BUILDINGS**
- ▶ YOU SUPPLY THE IMAGINATION.....
  WE'LL SUPPLY EVERYTHING ELSE