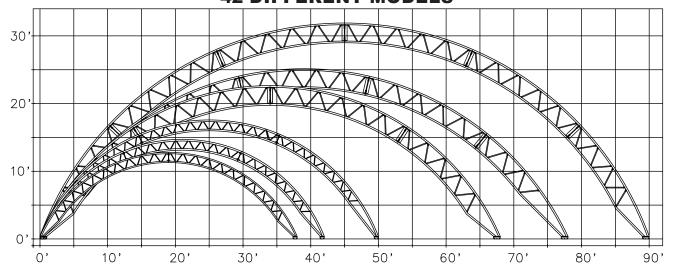

# LOW SLOPE - 6 WIDTHS, 7 LOAD COMBINATIONS PER WIDTH 42 DIFFERENT MODELS

TRUSS WITH 5 FOOT LEG - 5 WIDTHS, 7 LOAD COMBINATIONS PER WIDTH 35 DIFFERENT MODELS

TRUSS WITH 10 FOOT LEG - 5 WIDTHS, 7 LOAD COMBINATIONS PER WIDTH 35 DIFFERENT MODELS