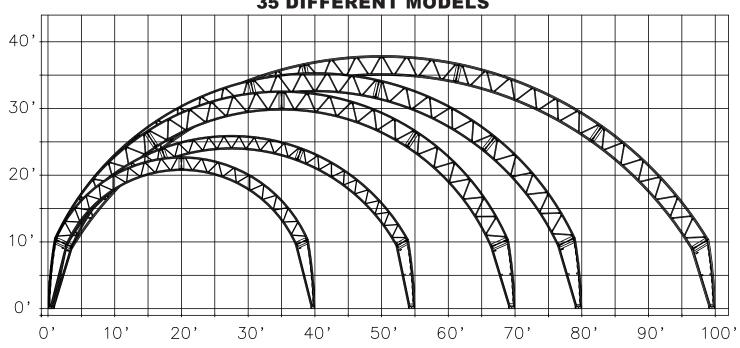

# LOW SLOPE - 6 WIDTHS, 7 LOAD COMBINATIONS PER WIDTH 42 DIFFERENT MODELS

TRUSS WITH 5 FOOT LEG - 5 WIDTHS, 7 LOAD COMBINATIONS PER WIDTH 35 DIFFERENT MODELS

TRUSS WITH 10 FOOT LEG - 5 WIDTHS, 7 LOAD COMBINATIONS PER WIDTH 35 DIFFERENT MODELS