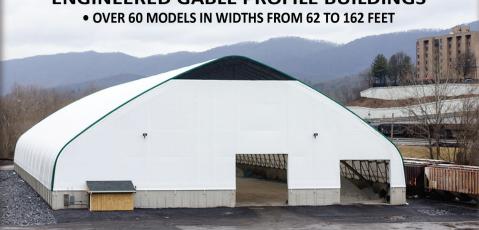

# **ENGINEERED GABLE PROFILE BUILDINGS**

MADE IN THE U.S.A.

**DURABILITY YOU WANT AND THE INNOVATION YOU NEED** 

STANDARD TRUSS - 11 WIDTHS, 7 LOAD COMBINATIONS PER WIDTH 77 DIFFERENT MODELS

30'

20'

10'

~ NEW!! 140 • 150 • 160 • 170 • 180 WIDTHS NOW AVAILABLE ~