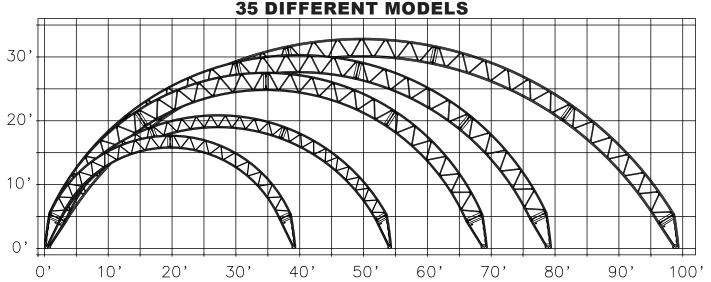

# LOW SLOPE - 6 WIDTHS, 7 LOAD COMBINATIONS PER WIDTH 42 DIFFERENT MODELS

TRUSS WITH 5 FOOT LEG - 5 WIDTHS, 7 LOAD COMBINATIONS PER WIDTH 35 DIFFERENT MODELS

TRUSS WITH 10 FOOT LEG - 5 WIDTHS, 7 LOAD COMBINATIONS PER WIDTH 35 DIFFERENT MODELS