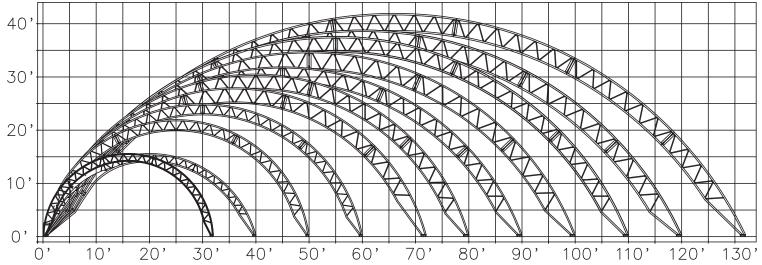

# **ENGINEERED GABLE PROFILE BUILDINGS**

MADE IN THE U.S.A.

**DURABILITY YOU WANT AND THE INNOVATION YOU NEED** 

STANDARD TRUSS - 11 WIDTHS, 7 LOAD COMBINATIONS PER WIDTH 77 DIFFERENT MODELS

30'

20'

10'

~ NEW!! 140 • 150 • 160 • 170 • 180 WIDTHS NOW AVAILABLE ~

"Load combinations" refer to different wind & snow loads. We will accommodate wind & snow loads specific to your location. Our designs cover over 98% of all the wind and snow load requirements in the USA.