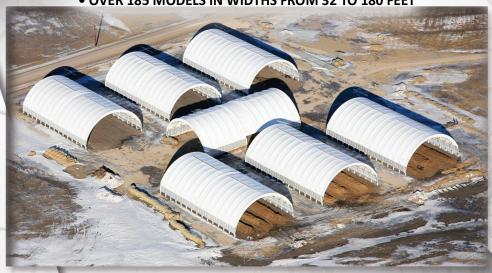

### SINGLE TRUSS BUILDINGS

WIDTHS OF 20-24-25-30-35 FEET



- **LOW COST MULTI-USE BUILDINGS**
- ▶ YOU SUPPLY THE IMAGINATION.....
  WE'LL SUPPLY EVERYTHING ELSE

# **ENGINEERED TRUSS BUILDINGS**

OVER 185 MODELS IN WIDTHS FROM 32 TO 180 FEET



# **ENGINEERED GABLE PROFILE BUILDINGS**



MADE IN THE U.S.A.



**DURABILITY YOU WANT AND THE INNOVATION YOU NEED** 



STANDARD TRUSS - 11 WIDTHS, 7 LOAD COMBINATIONS PER WIDTH 77 DIFFERENT MODELS

30'

20'

10'

~ NEW!! 140 • 150 • 160 • 170 • 180 WIDTHS NOW AVAILABLE ~



"Load combinations" refer to different wind & snow loads. We will accommodate wind & snow loads specific to your location. Our designs cover over 98% of all the wind and snow load requirements in the USA.

# LOW SLOPE - 6 WIDTHS, 7 LOAD COMBINATIONS PER WIDTH 42 DIFFERENT MODELS



TRUSS WITH 5 FOOT LEG - 5 WIDTHS, 7 LOAD COMBINATIONS PER WIDTH 35 DIFFERENT MODELS



TRUSS WITH 10 FOOT LEG - 5 WIDTHS, 7 LOAD COMBINATIONS PER WIDTH 35 DIFFERENT MODELS



# **GABLE PROFILE - 9 WIDTHS, 7 LOAD COMBINATIONS PER WIDTH 63